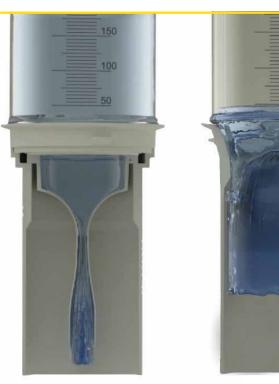

### **KEY-VALVE®**

Slower flow rate Good User Experience Flow rate degradation with use

### **HIGH PERFORMANCE KEY-VALVE®**

High Velocity, High Volume Technology More than 2 Times Faster Flow Rate Excellent User Experience Converts Flush Urinals to Low-Flush Systems Minimal Flow Rate Degradation with Use Significant Reduction of CO<sub>2</sub> Footprint