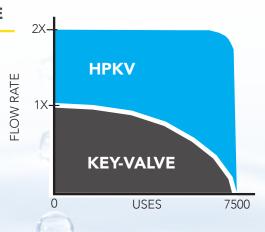

### **2X FASTER FLOW RATE**

Our High Performance Key-Valve <sup>®</sup> technology provides more than twice the flow rate of it's forerunner model.

### **RETROFIT CAPABLE**

Our High Performance Key-Valve <sup>®</sup> features a drastically faster flow capacity, creating a better user experience and allowing the valve to be used in urinals that flush on a timed basis, without overflowing.

### **HIGH PERFORMANCE KEY-VALVE®**

High Velocity, High Volume Technology More than 2 Times Faster Flow Rate Excellent User Experience Converts Flush Urinals to Low-Flush Systems Minimal Flow Rate Degradation with Use Significant Reduction of CO<sub>2</sub> Footprint