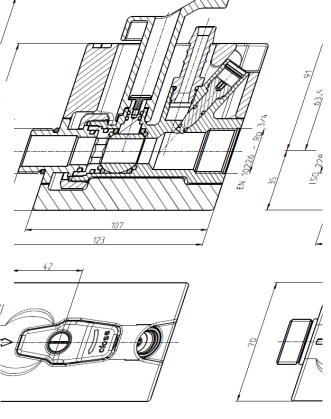

# 3/4" & 1" / 3 418 1" / 3

**Dimensions** – All measurements in mm unless otherwise stated