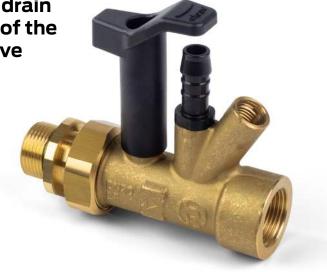

# **Isolating & Drain Off Combination Valve**

Lever-operated ball valve and integral drain off enables water supply downstream of the Tenant Valve Advance and Tenant Valve Compact to be quickly and safely isolated and drained

### **Overview**

Reliance Valves Isolating and Drain Off Combination Valve is an all in-one valve. Designed to work with the Tenant Valve Advance and Tenant Valve Compact, it includes a ball type lever valve and integral drain off point (also suitable for system dosing).

The innovative design ensures the drain off hose cannot be connected unless the lever valve is in the closed position. This prevents accidental opening of the drain off when the water supply is on and the lever valve is in the open position, which could lead to water damage to the property.

Both the lever valve and drain off are positioned on the front of the valve for easy maintenance and comes supplied with a moulded insulation cover. WRAS approved for hot and cold water, the valve is suitable for pressures up to 16 bar and temperatures up to 65°C.

# **Features and benefits**

- Ball type lever valve and integral drain off
- Prevents the drain hose from being connected while the water supply is on and the lever valve is in the open position
- Composite ball valve reduces scale build-up
- Supplied with a moulded insulation cover to protect the valve
- Suitable for hot and cold water

TABV250001 without insulation cover

TABV250001 with insulation cover