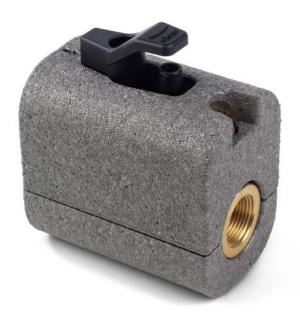

Both the lever valve and drain off are positioned on the front of the valve for easy maintenance and comes supplied with a moulded insulation cover. WRAS approved for hot and cold water, the valve is suitable for pressures up to 16 bar and temperatures up to 65°C.

TABV250001 without insulation cover

TABV250001 with insulation cover