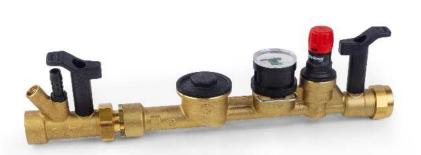

| 65°C                  |  |
| Suitable Media                     | Potable Water         |  |
| Mounting Orientation               | Vertical & Horizontal |  |

| Materials           |              |
|---------------------|--------------|
| Body                | DZR Brass    |
| Internal Components | DZR Brass    |
| Seals               | EPDM & Viton |

# Approvals

WRAS Approved

| Compatible Tenant Valve's   |            |  |
|-----------------------------|------------|--|
| Tenant Valve Advance - 3/4" | TVAP250001 |  |
| Tenant Valve Advance - 1"   | TVAP250005 |  |
| Tenant Valve Compact - 3/4" | TVAP250050 |  |
| Tenant Valve Compact - 1"   | TVAP250055 |  |

# 3/4" & 1" / 3 418 1" / 3

**Dimensions** – All measurements in mm unless otherwise stated

## Valve Assembly Example



TVAP250001 & TABV250001 without insulation cover